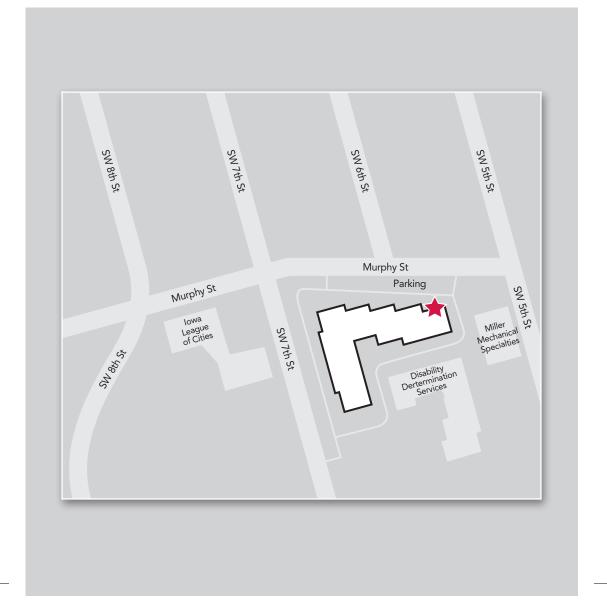

## **Directions to Iowa Kidney Physicians-Riverpoint office:**

- Coming from I-235, get off on the 7th Street exit and go South.
- Follow 7th Street 1.2 miles and your destination will be on your left.

## From the South

- Follow Fleur Drive North.
- Turn Right onto Bell Avenue.
- Continue onto Thomas Beck Road for 1.3 miles.
- Turn left onto S.W. 7th Street and your destination will be on your right.