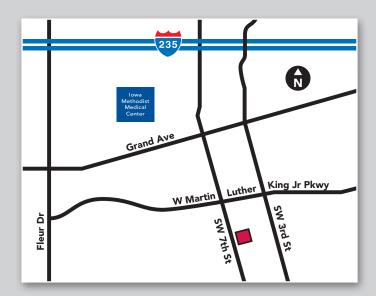

## **Directions to Iowa Kidney Physicians-Riverpoint office:**

- Coming from I-235, get off on the 7th Street exit and go South.
- Follow 7th Street 1.2 miles and your destination will be on your left.

## From the South

- Follow Fleur Drive North.
- Turn Right onto Bell Avenue.
- Continue onto Thomas Beck Road for 1.3 miles.
- Turn left onto S.W. 7th Street and your destination will be on your right.