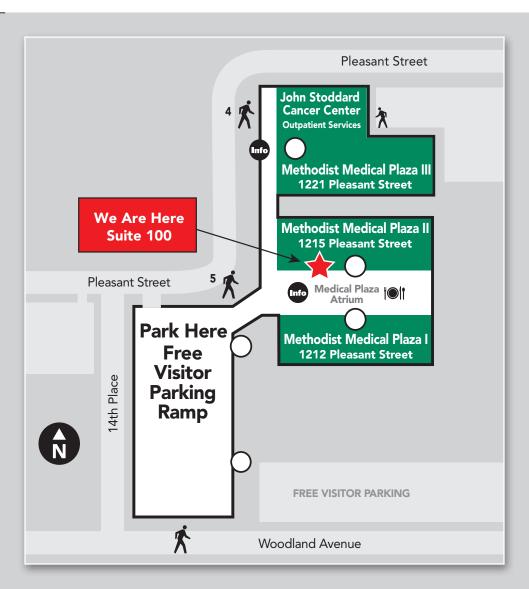

## Directions to Iowa Kidney Physicians office:

- Coming from I-235, get off on Keo (Keosauqua) Way and go South.
- Turn Right on 12th Street.
- Continue straight at 4-way stop.
- 12th Street turns into Pleasant Street as you follow it around the front of the hospital.
- Look for "IMMC Medical Center Parking", turn left.
- Pull into the ramp. Park anywhere.
- The elevator and stairs are in the Northeast corner of the ramp.

- Come into the main atrium, past the "Information" desk.
- Our office is on the main floor, on the left (Suite 100), between the elevators.