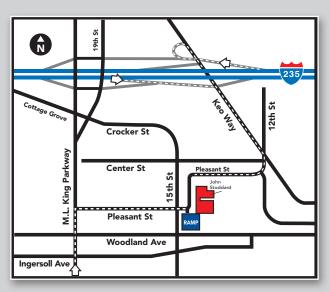

## Directions to Iowa Kidney Physicians office:

- Coming from I-235, get off on Keo (Keosauqua) Way and go South.
- Turn Right on 12th Street.
- Continue straight at 4-way stop.
- 12th Street turns into Pleasant Street as you follow it around the front of the hospital.
- Look for "IMMC Medical Center Parking", turn left.
- Pull into the ramp. Park anywhere.
- The elevator and stairs are in the Northeast corner of the ramp.

## From the South

- Follow Fleur Drive North until it turns into Martin Luther King Jr. Pkwy.
- Turn Right on Pleasant Street.
- Once you cross 15th Street the parking ramp will be on your right.